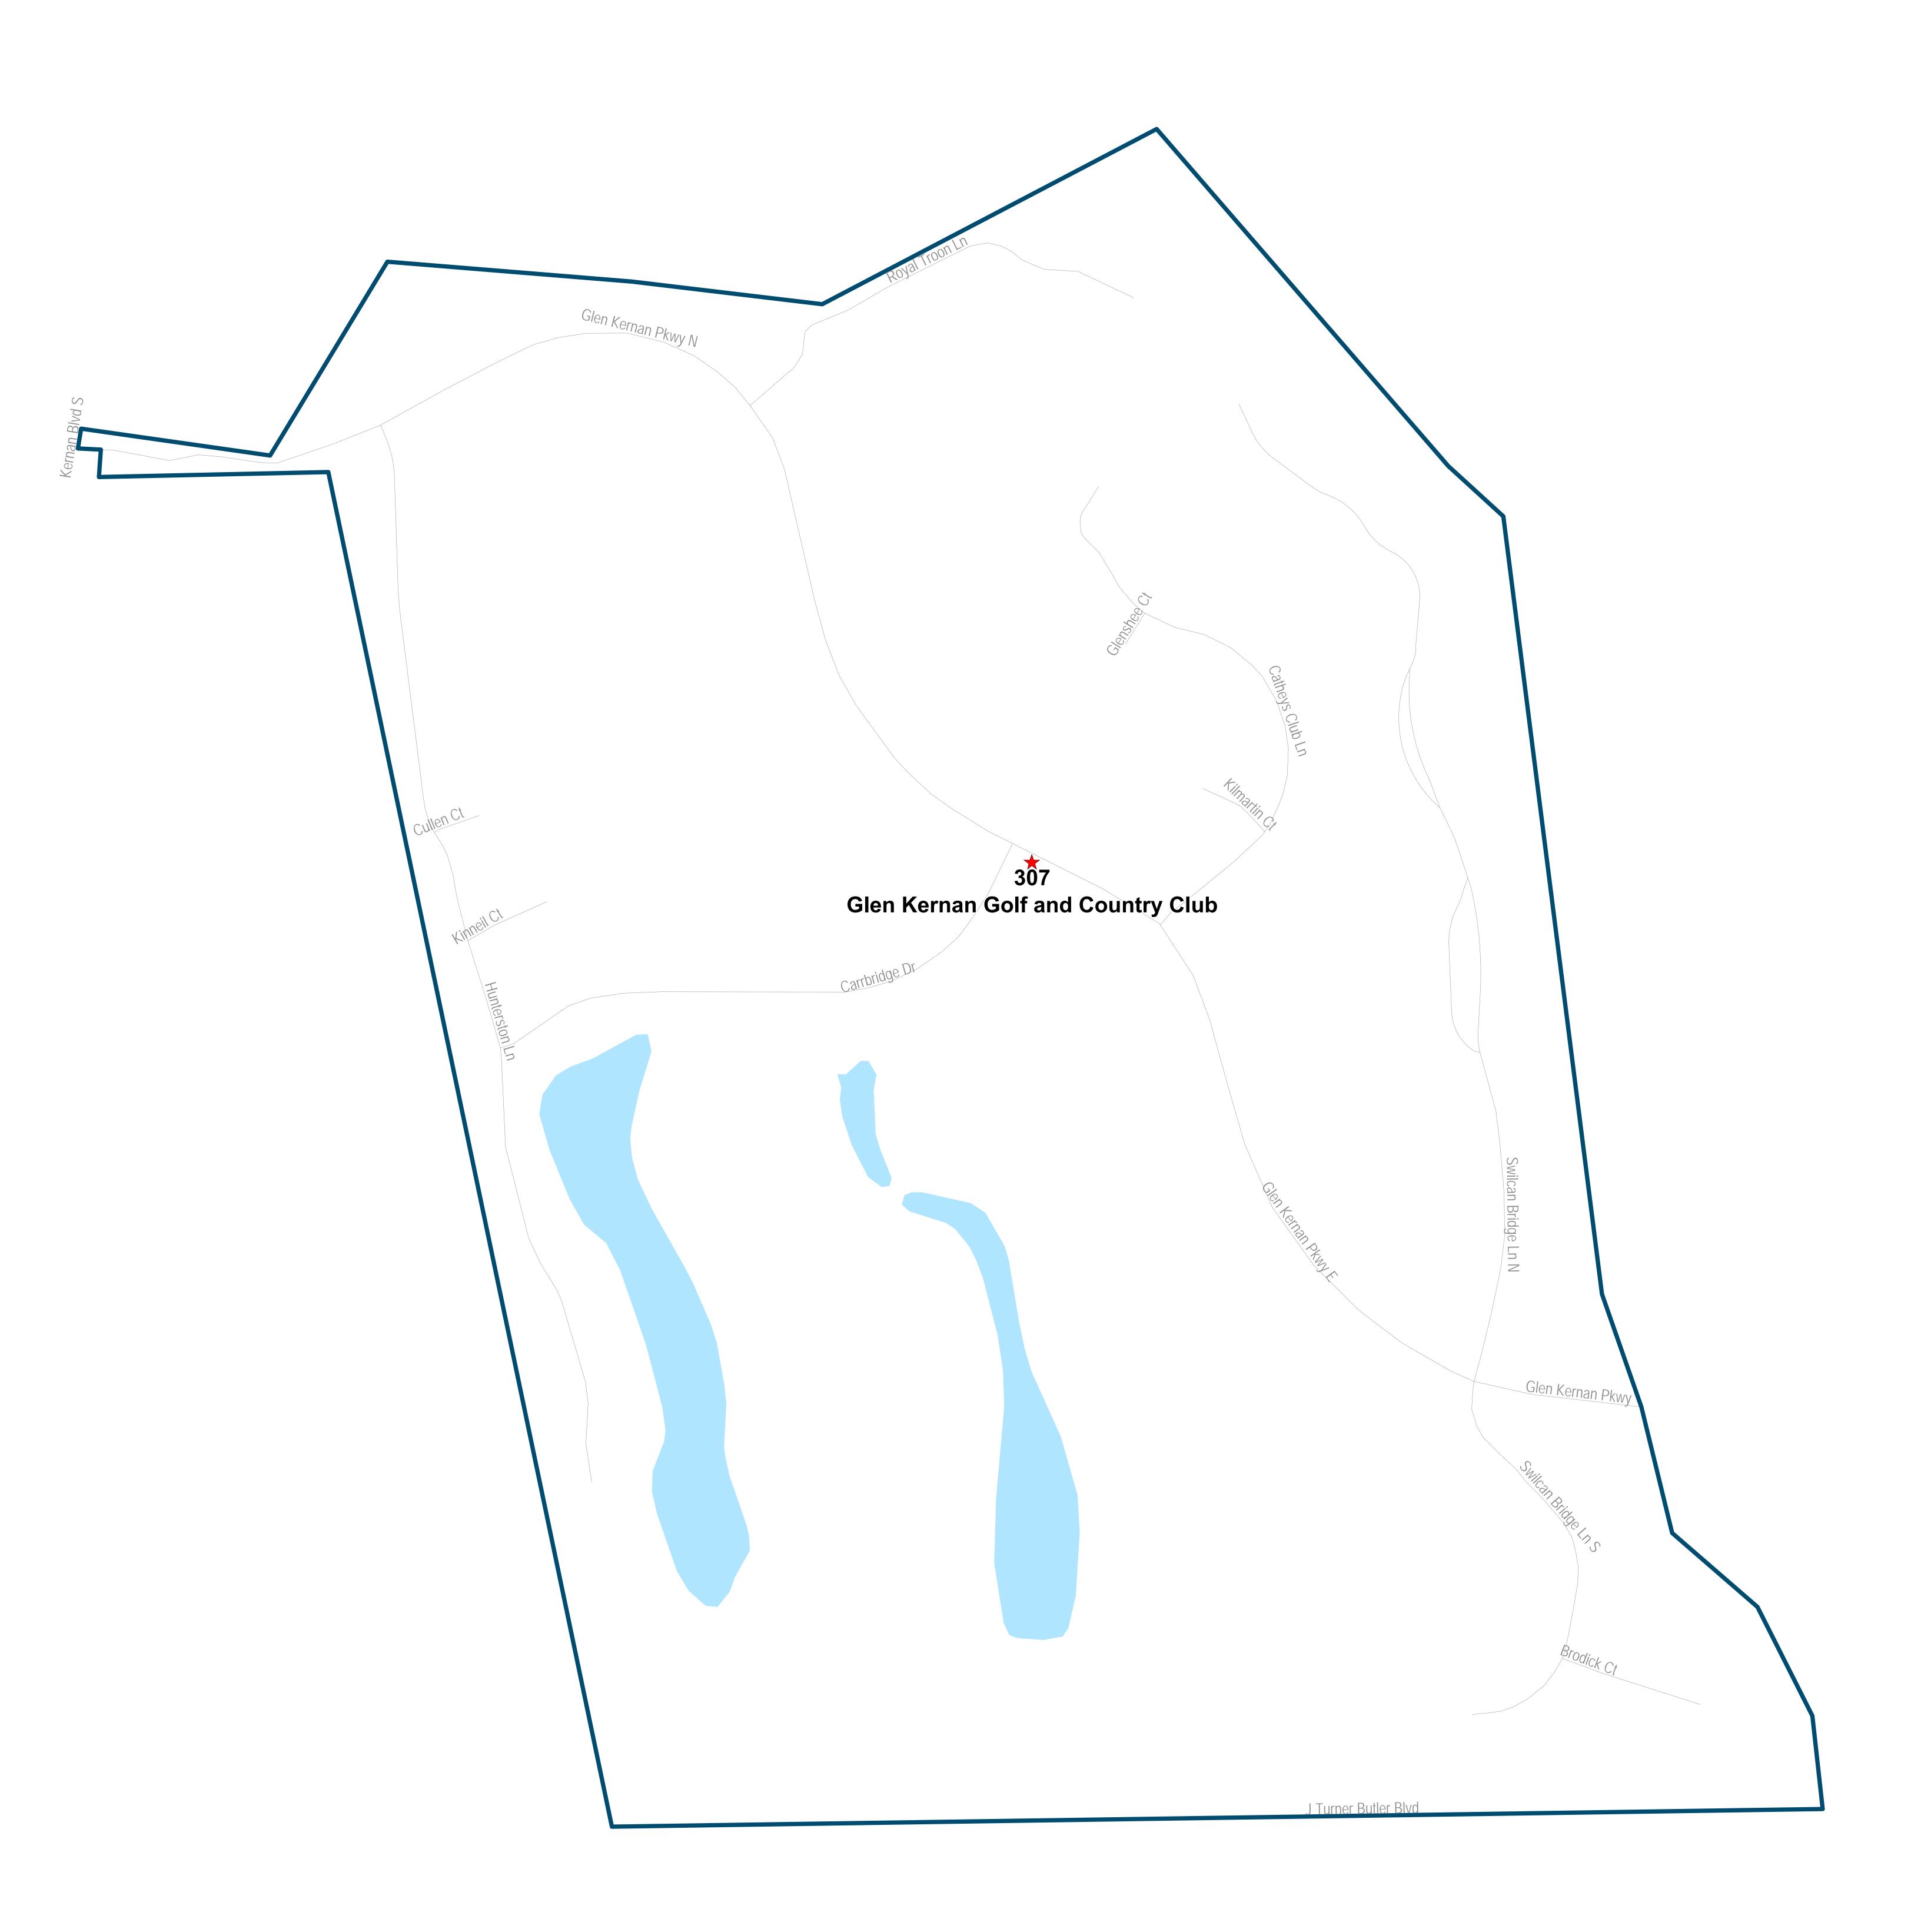

# Duval County Supervisor of Elections Precinct 307 Glen Kernan Golf and Country Club 4590 Glen Kernan Pkwy E

Jacksonville, FI 32224