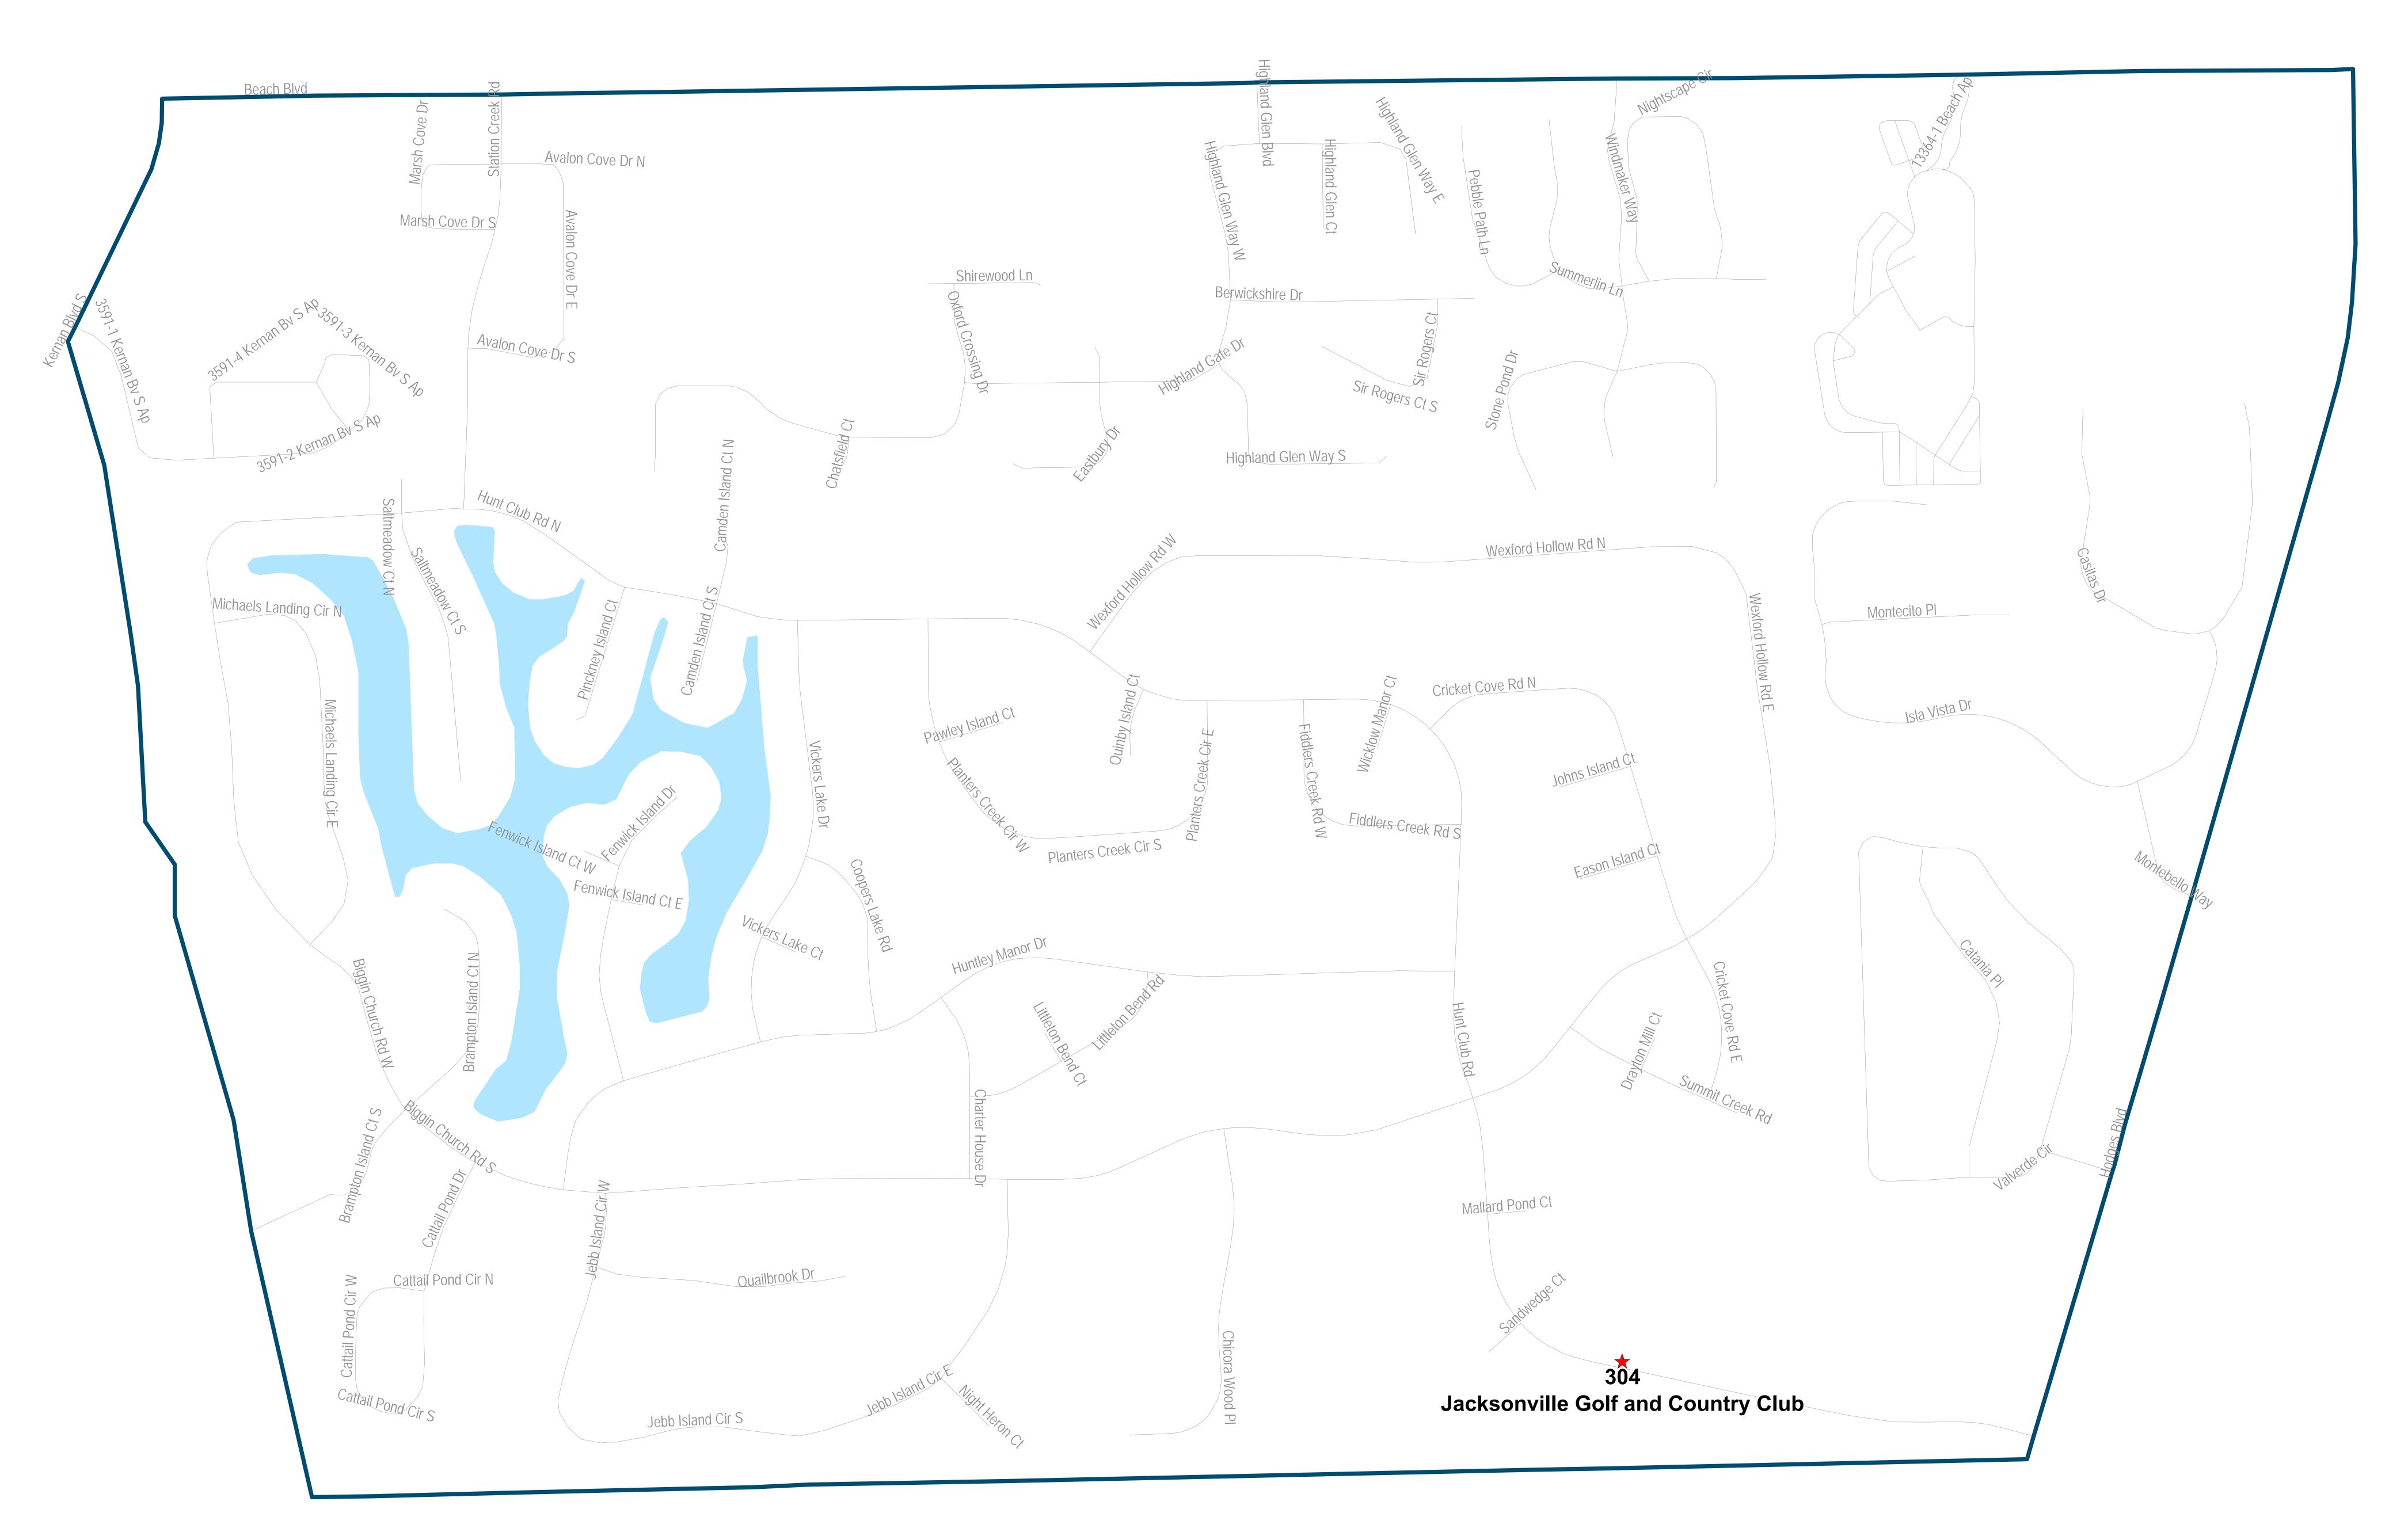

# Duval County Supervisor of Elections Precinct 304 Jacksonville Golf and Country Club 3985 Hunt Club Rd

Jacksonville, FI 32224