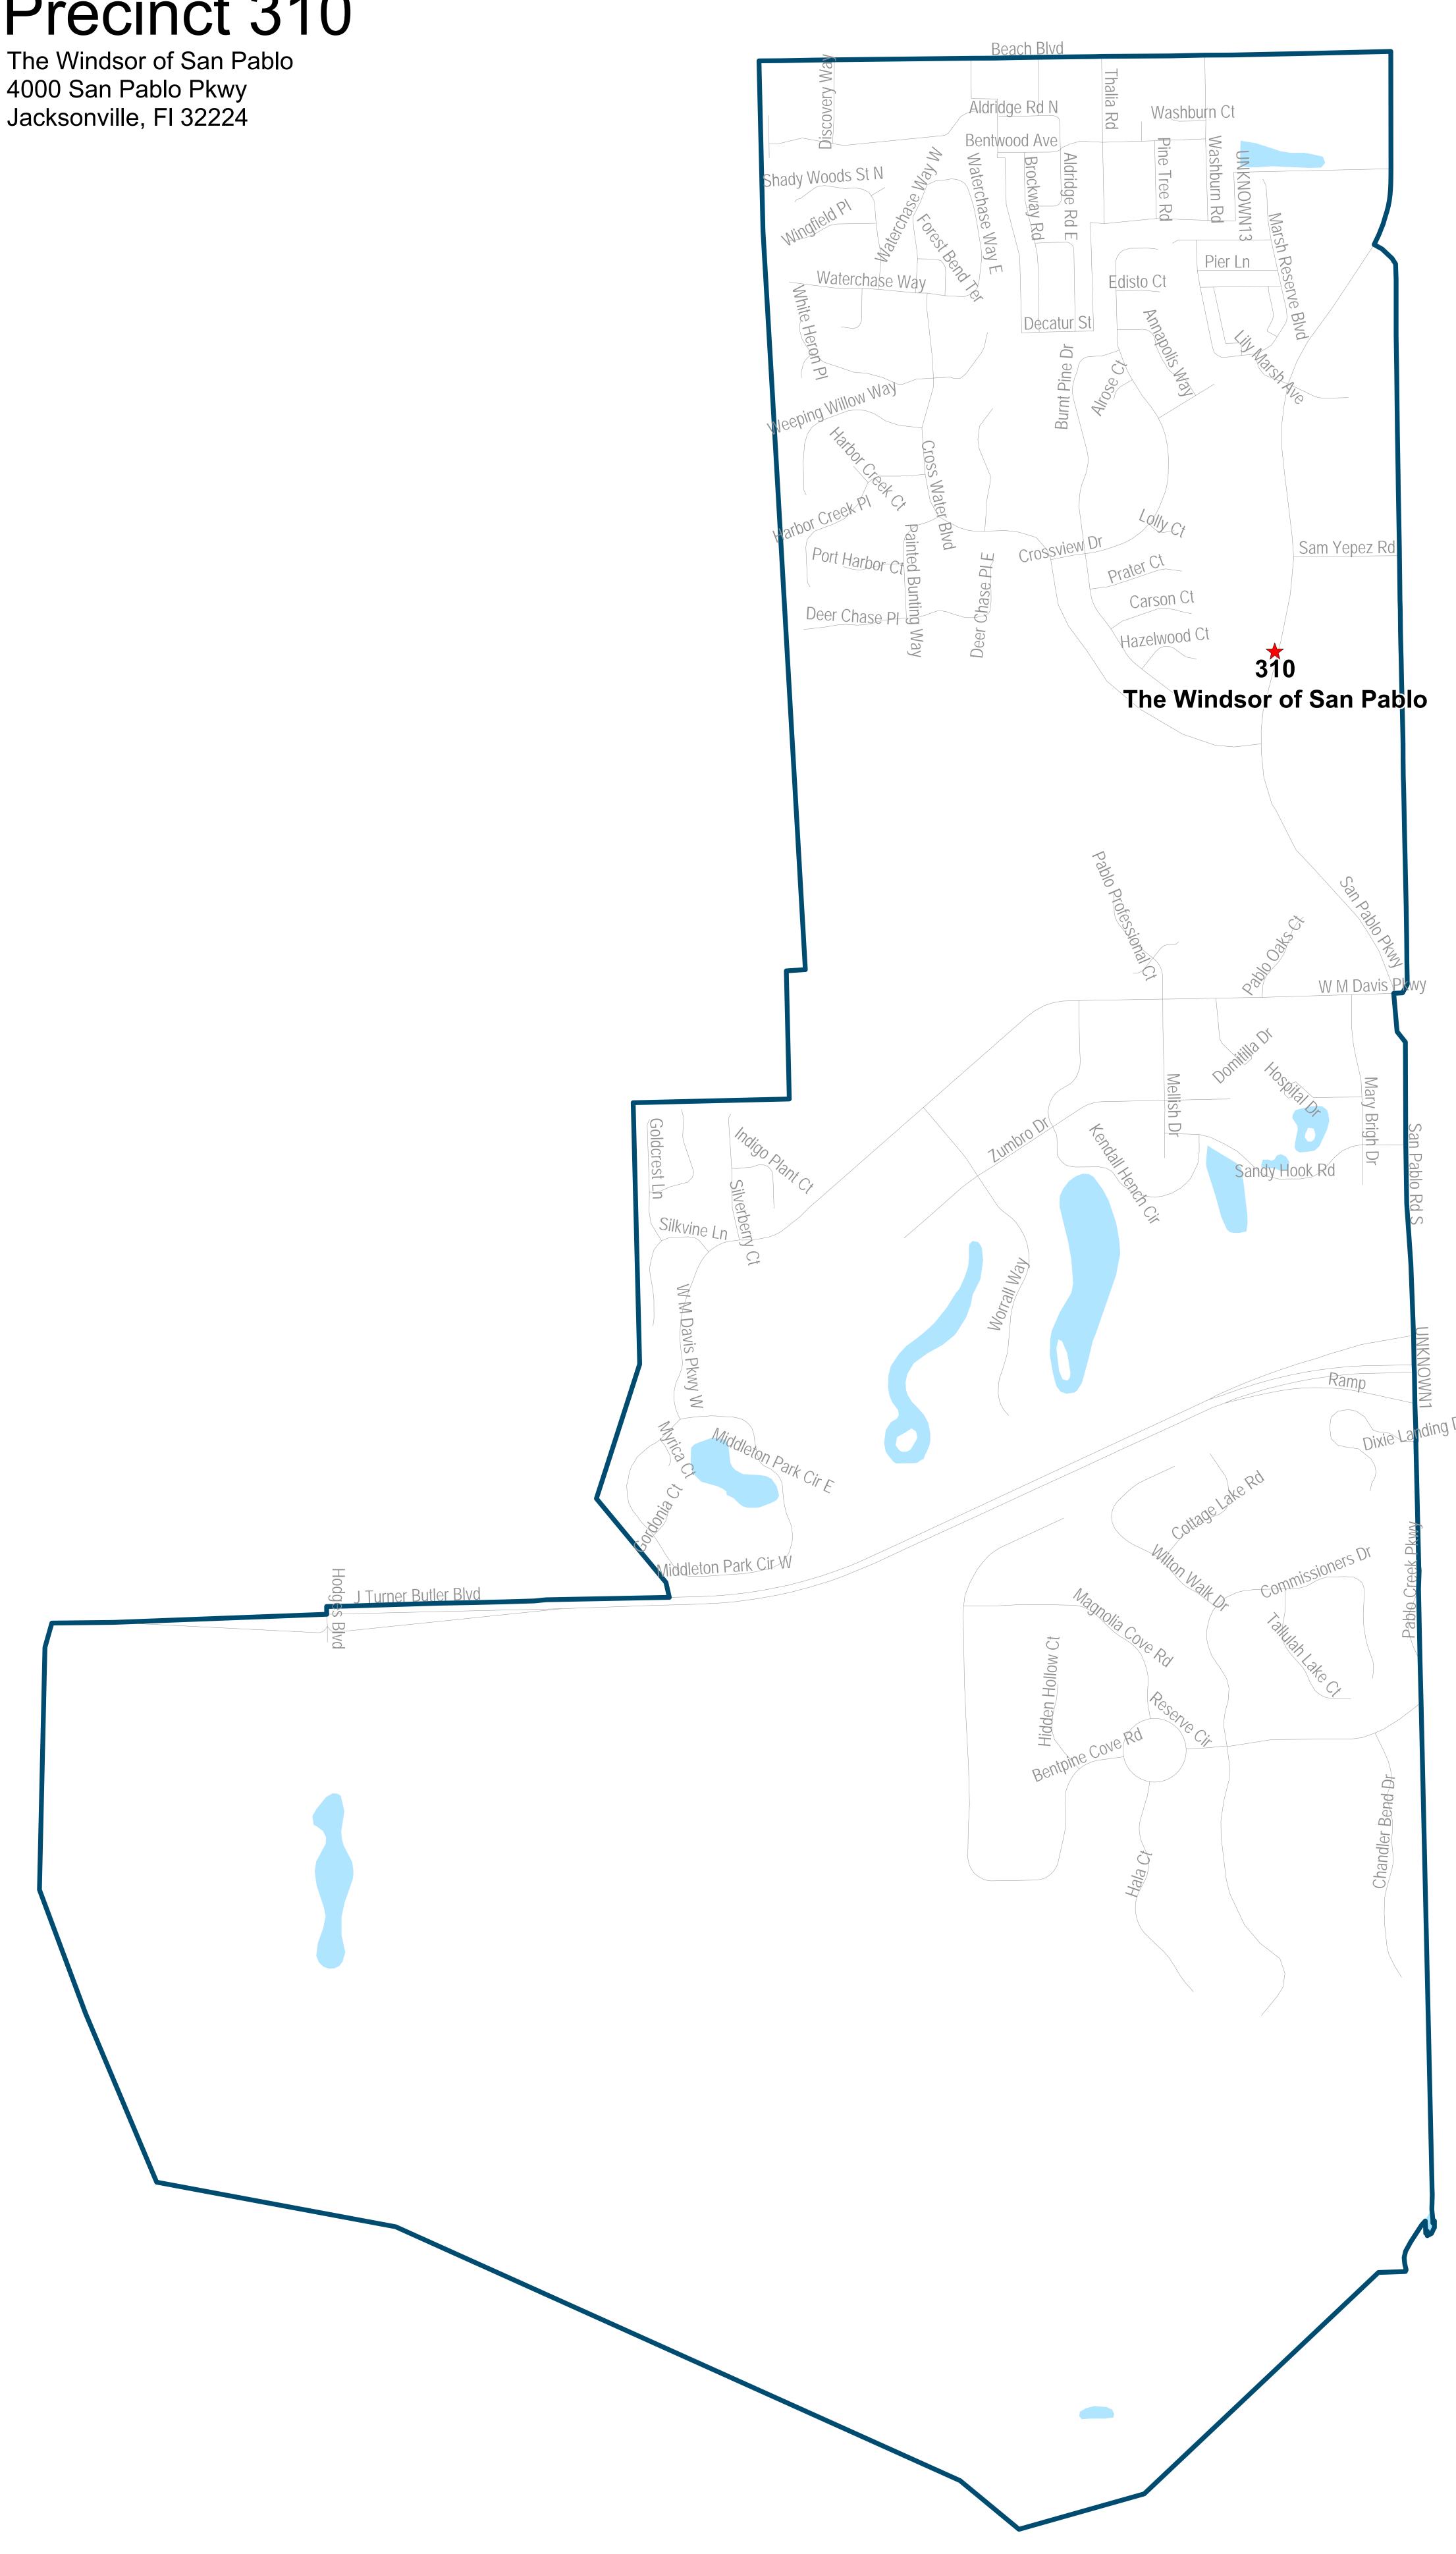

lle, FI 32224







#### Duval County Supervisor of Elections Precinct 305

W E

Chets Creek Church 4420 Hodges Blvd Jacksonville, FI 32224





## Duval County Supervisor of Elections Precinct 306 East Pointe Baptist Church

N W E

East Pointe Baptist Church 270 Kernan Blvd N Jacksonville, FI 32225







# Duval County Supervisor of Elections Precinct 307 Glen Kernan Golf and Country Club 4590 Glen Kernan Pkwy E

Jacksonville, FI 32224







## Duval County Supervisor of Elections Precinct 308 The Woods Community Center

2130 The Woods Dr E Jacksonville, FI 32246









## Duval County Supervisor of Elections Precinct 309 Kernan Blvd Baptist Church

W E

Kernan Blvd Baptist Church 4000 Kernan Blvd S Jacksonville, FI 32224







Duval County Supervisor of Elections Precinct 310











consulted for verification of the information contained on these maps. As such, the Duval County Elections Office provides no warranties, expressed or implied, concerning the accuracy, completeness or reliability or suitability of this data for any other particular use. Furthermore, the Duval County Elections Office assumes no liability whatsoever associated

with the use or misuse of such data.

Map created on 12/23 by AMT

### Duval County Supervisor of Elections Precinct 311







### Duval County Supervisor of Elections Precinct 312



Pablo Creek Regional Library 13295 Beach Blvd Jacksonville, FI 32246