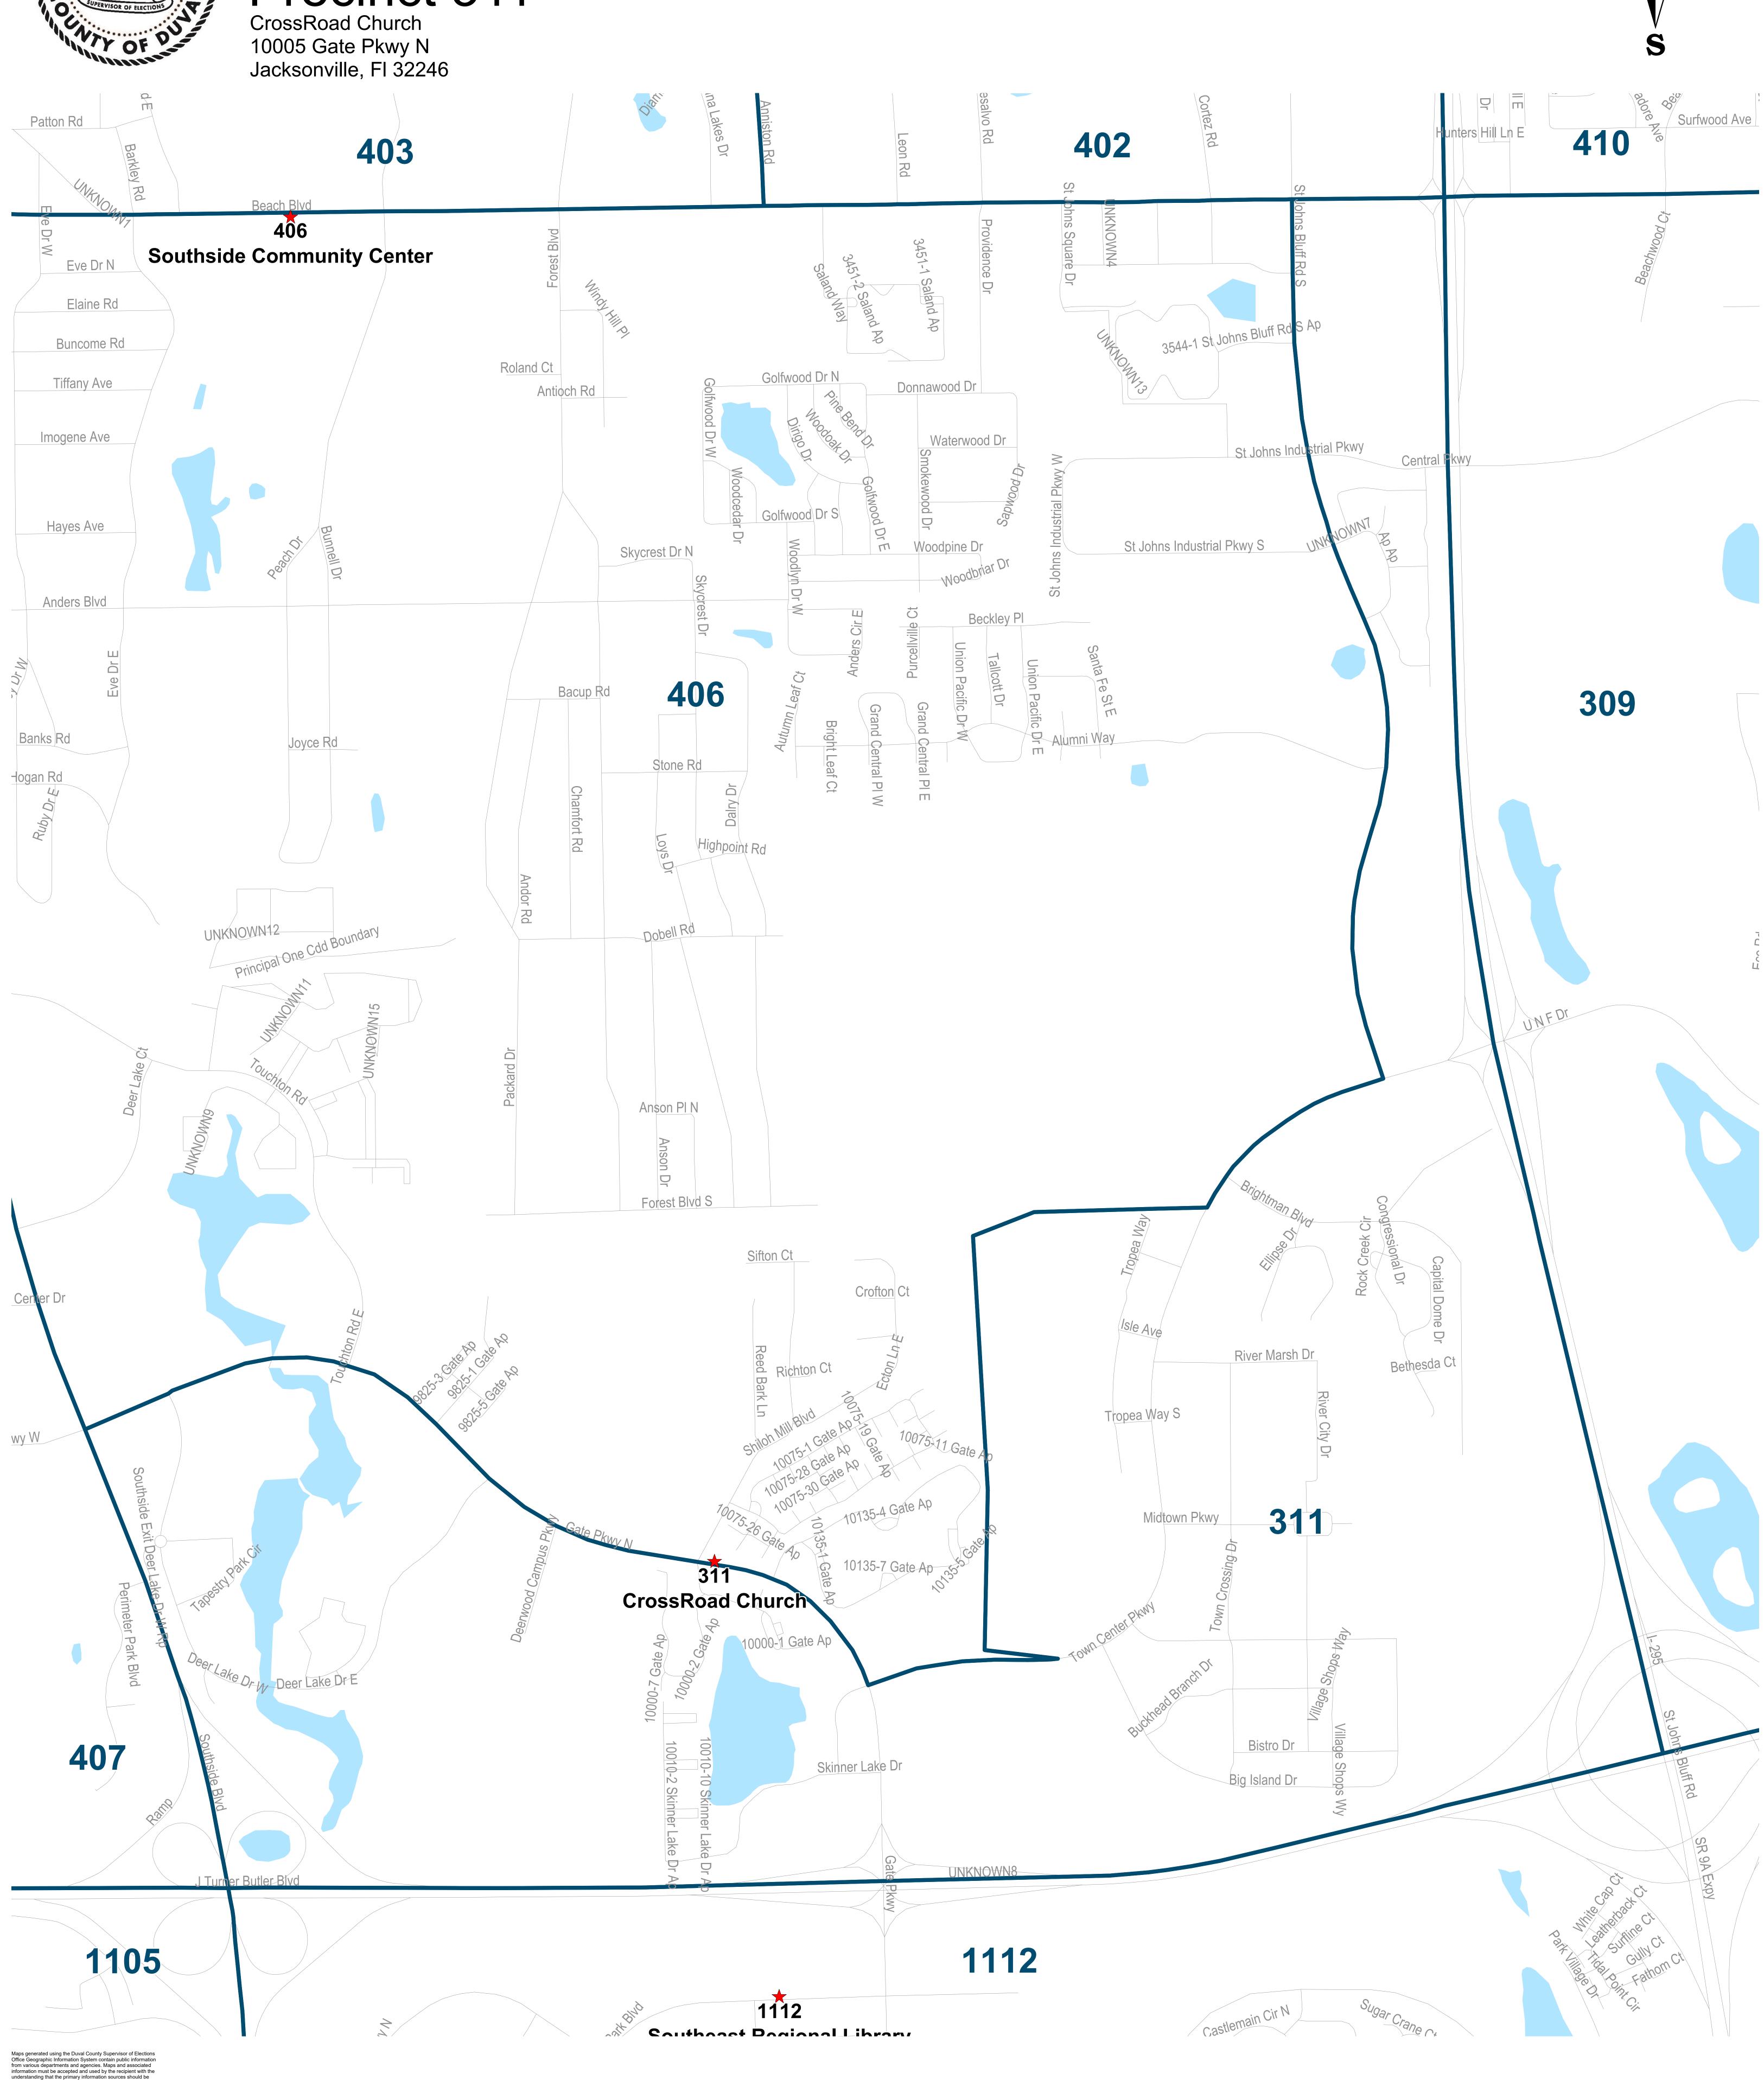

ecinct 308 The Woods Community Center

2130 The Woods Dr E Jacksonville, FI 32246









## Duval County Supervisor of Elections Precinct 309 Kernan Blvd Baptist Church

W E

Kernan Blvd Baptist Church 4000 Kernan Blvd S Jacksonville, FI 32224







Duval County Supervisor of Elections Precinct 310











consulted for verification of the information contained on these maps. As such, the Duval County Elections Office provides no warranties, expressed or implied, concerning the accuracy, completeness or reliability or suitability of this data for any other particular use. Furthermore, the Duval County Elections Office assumes no liability whatsoever associated

with the use or misuse of such data.

Map created on 12/23 by AMT

### Duval County Supervisor of Elections Precinct 311







### Duval County Supervisor of Elections Precinct 312



Pablo Creek Regional Library 13295 Beach Blvd Jacksonville, FI 32246