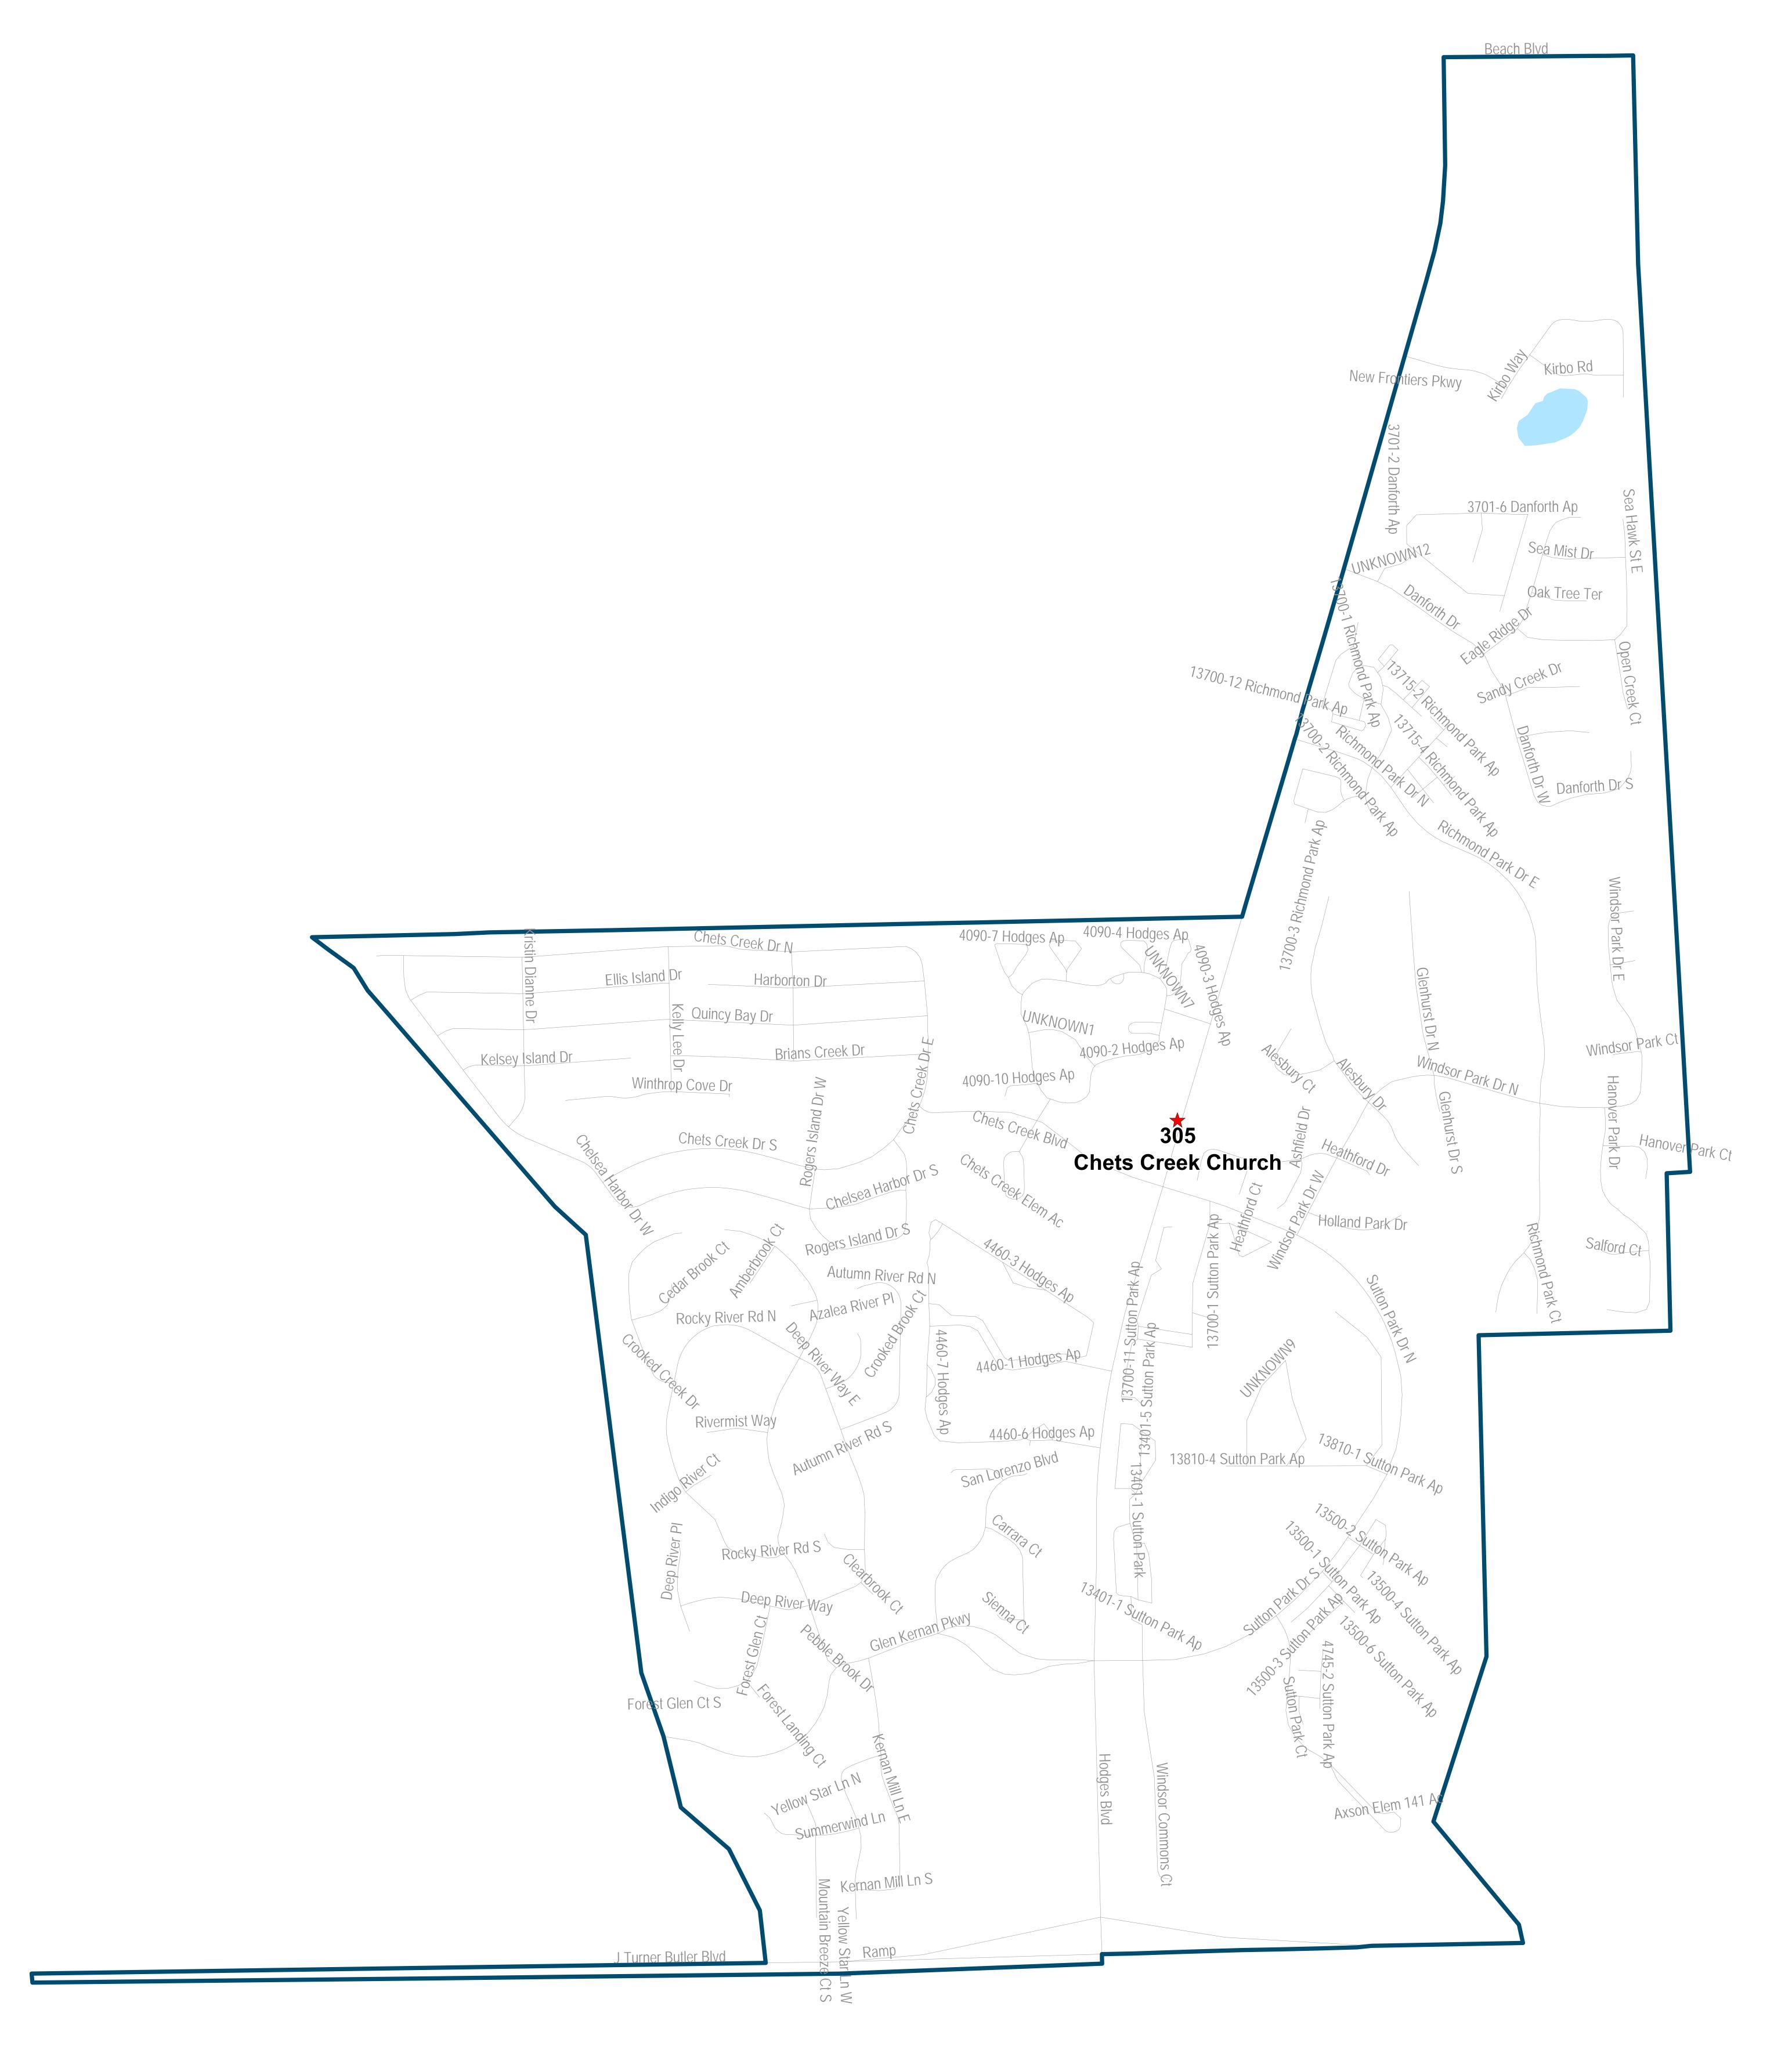

#### Duval County Supervisor of Elections Precinct 305

W E

Chets Creek Church 4420 Hodges Blvd Jacksonville, FI 32224