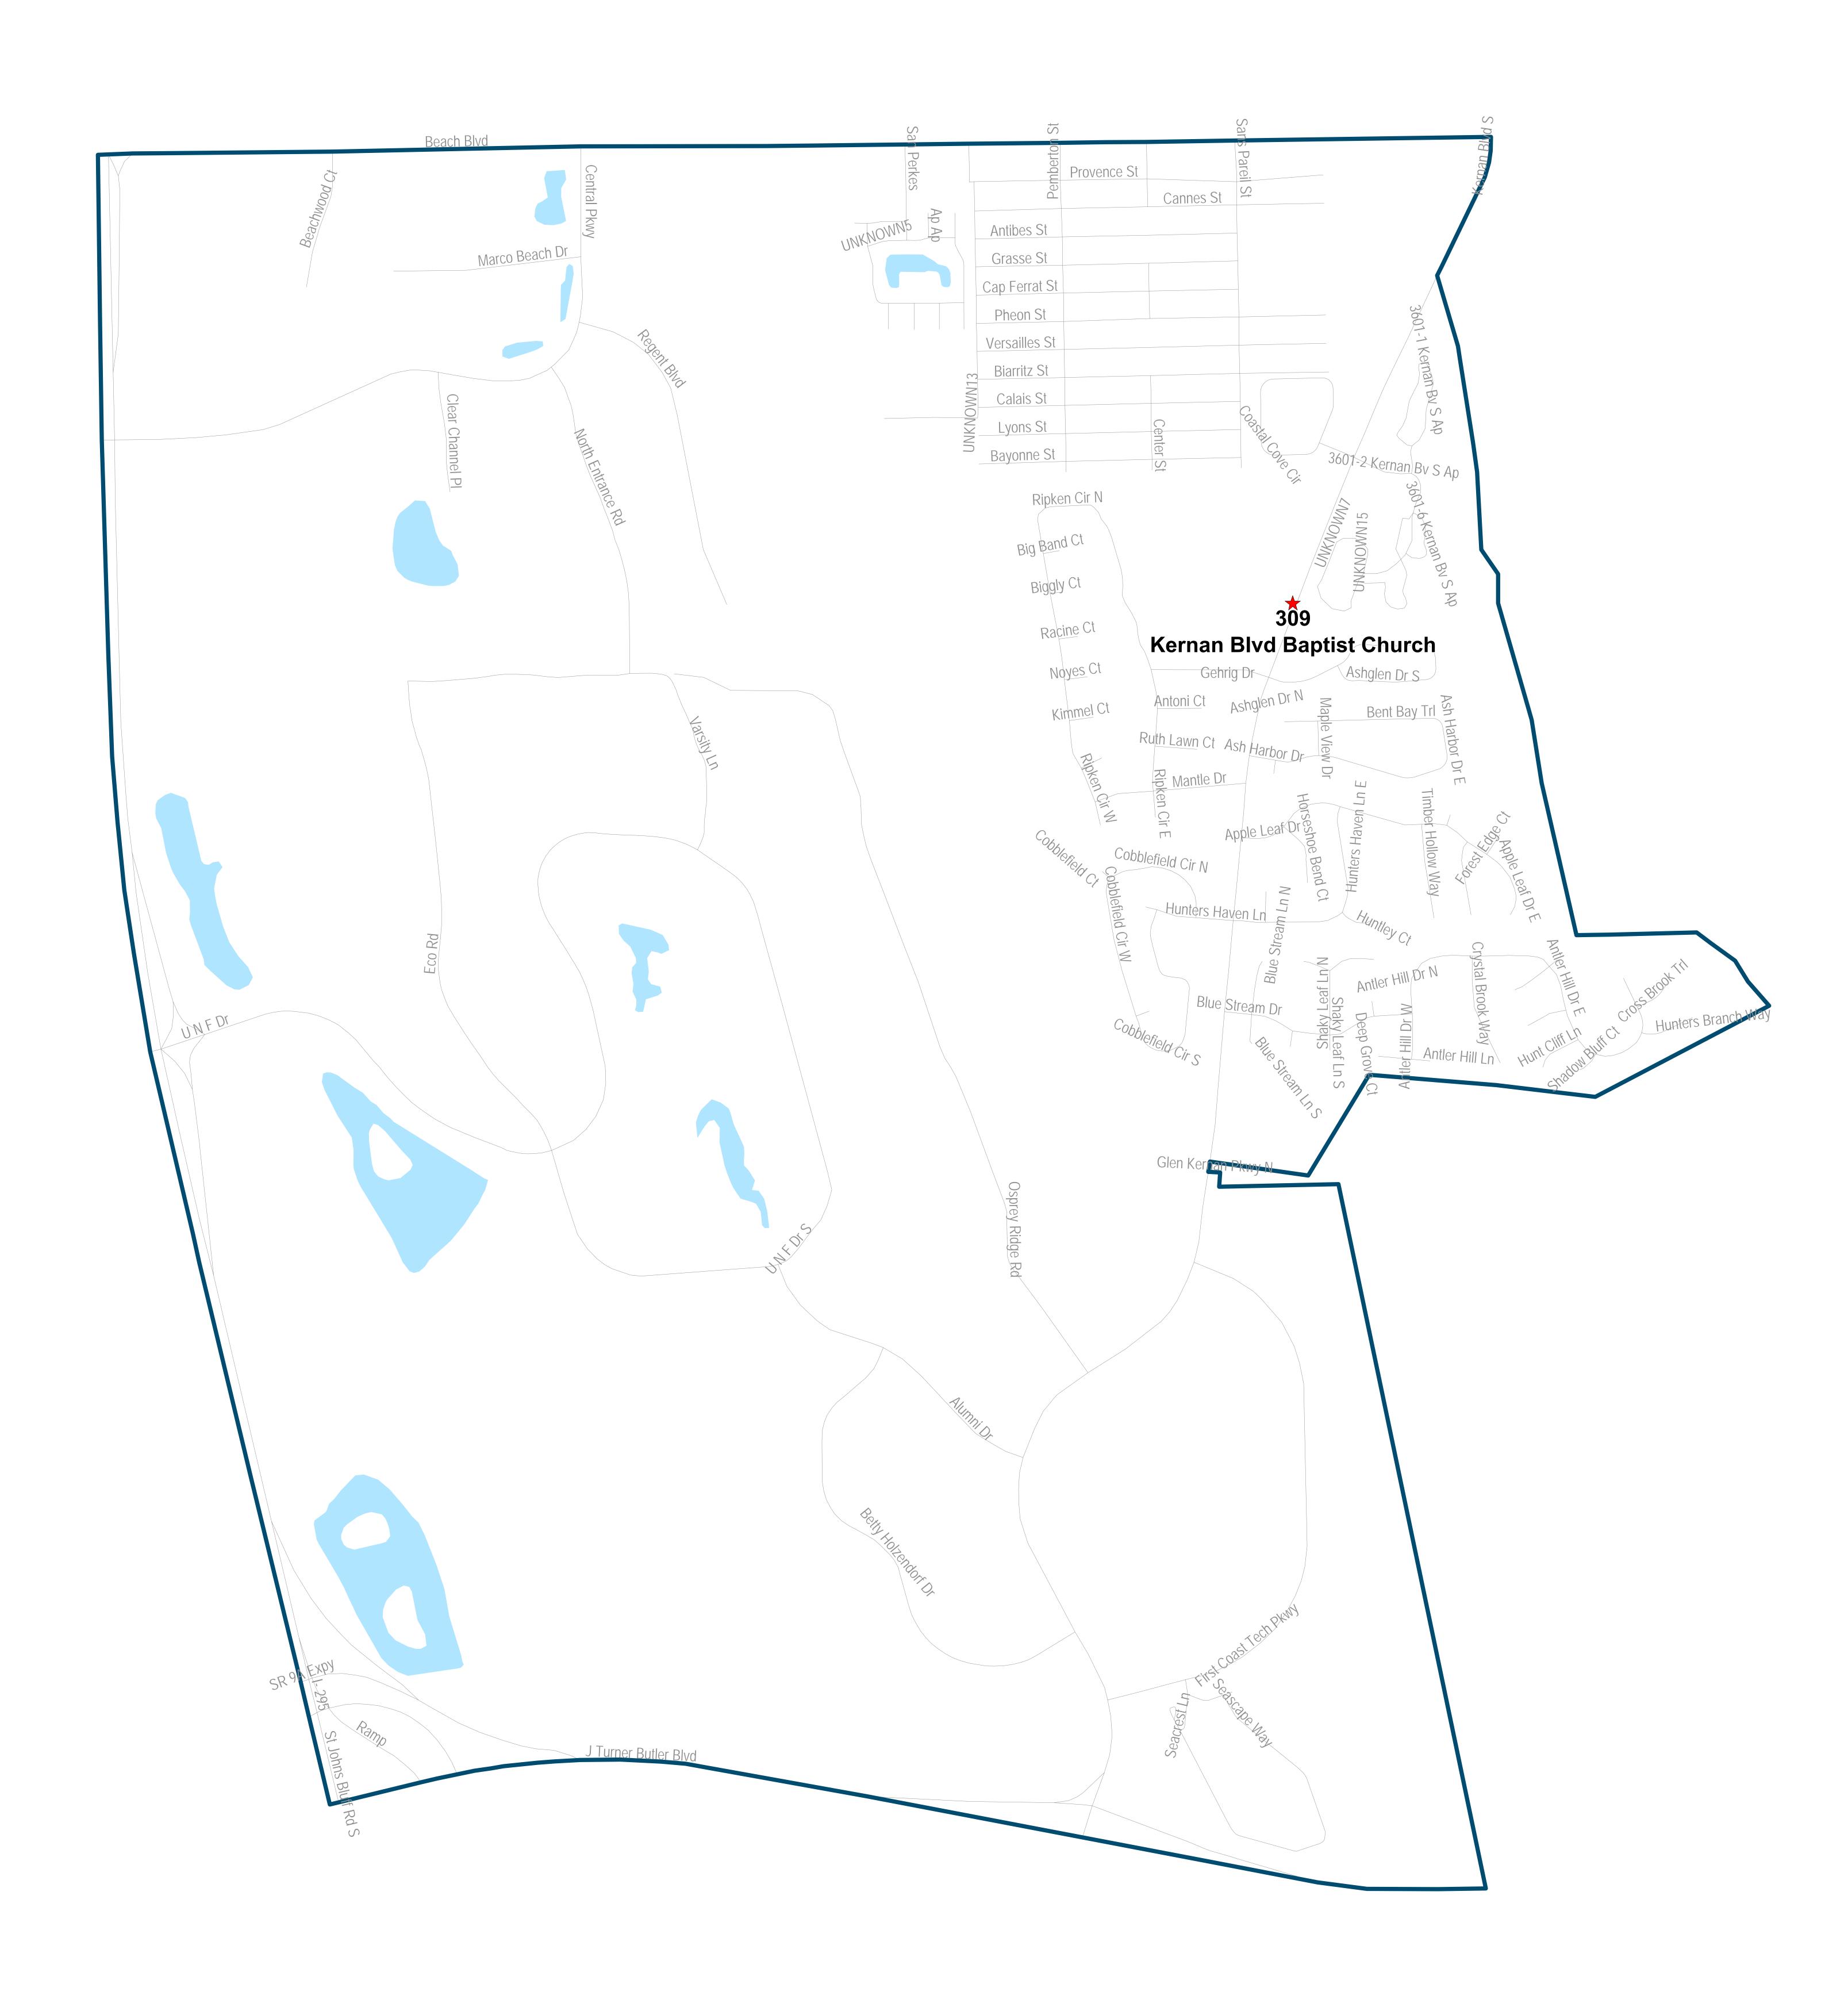

## Duval County Supervisor of Elections Precinct 309 Kernan Blvd Baptist Church

W E

Kernan Blvd Baptist Church 4000 Kernan Blvd S Jacksonville, FI 32224

Duval County Supervisor of Elections Precinct 310

consulted for verification of the information contained on these maps. As such, the Duval County Elections Office provides no warranties, expressed or implied, concerning the accuracy, completeness or reliability or suitability of this data for any other particular use. Furthermore, the Duval County Elections Office assumes no liability whatsoever associated