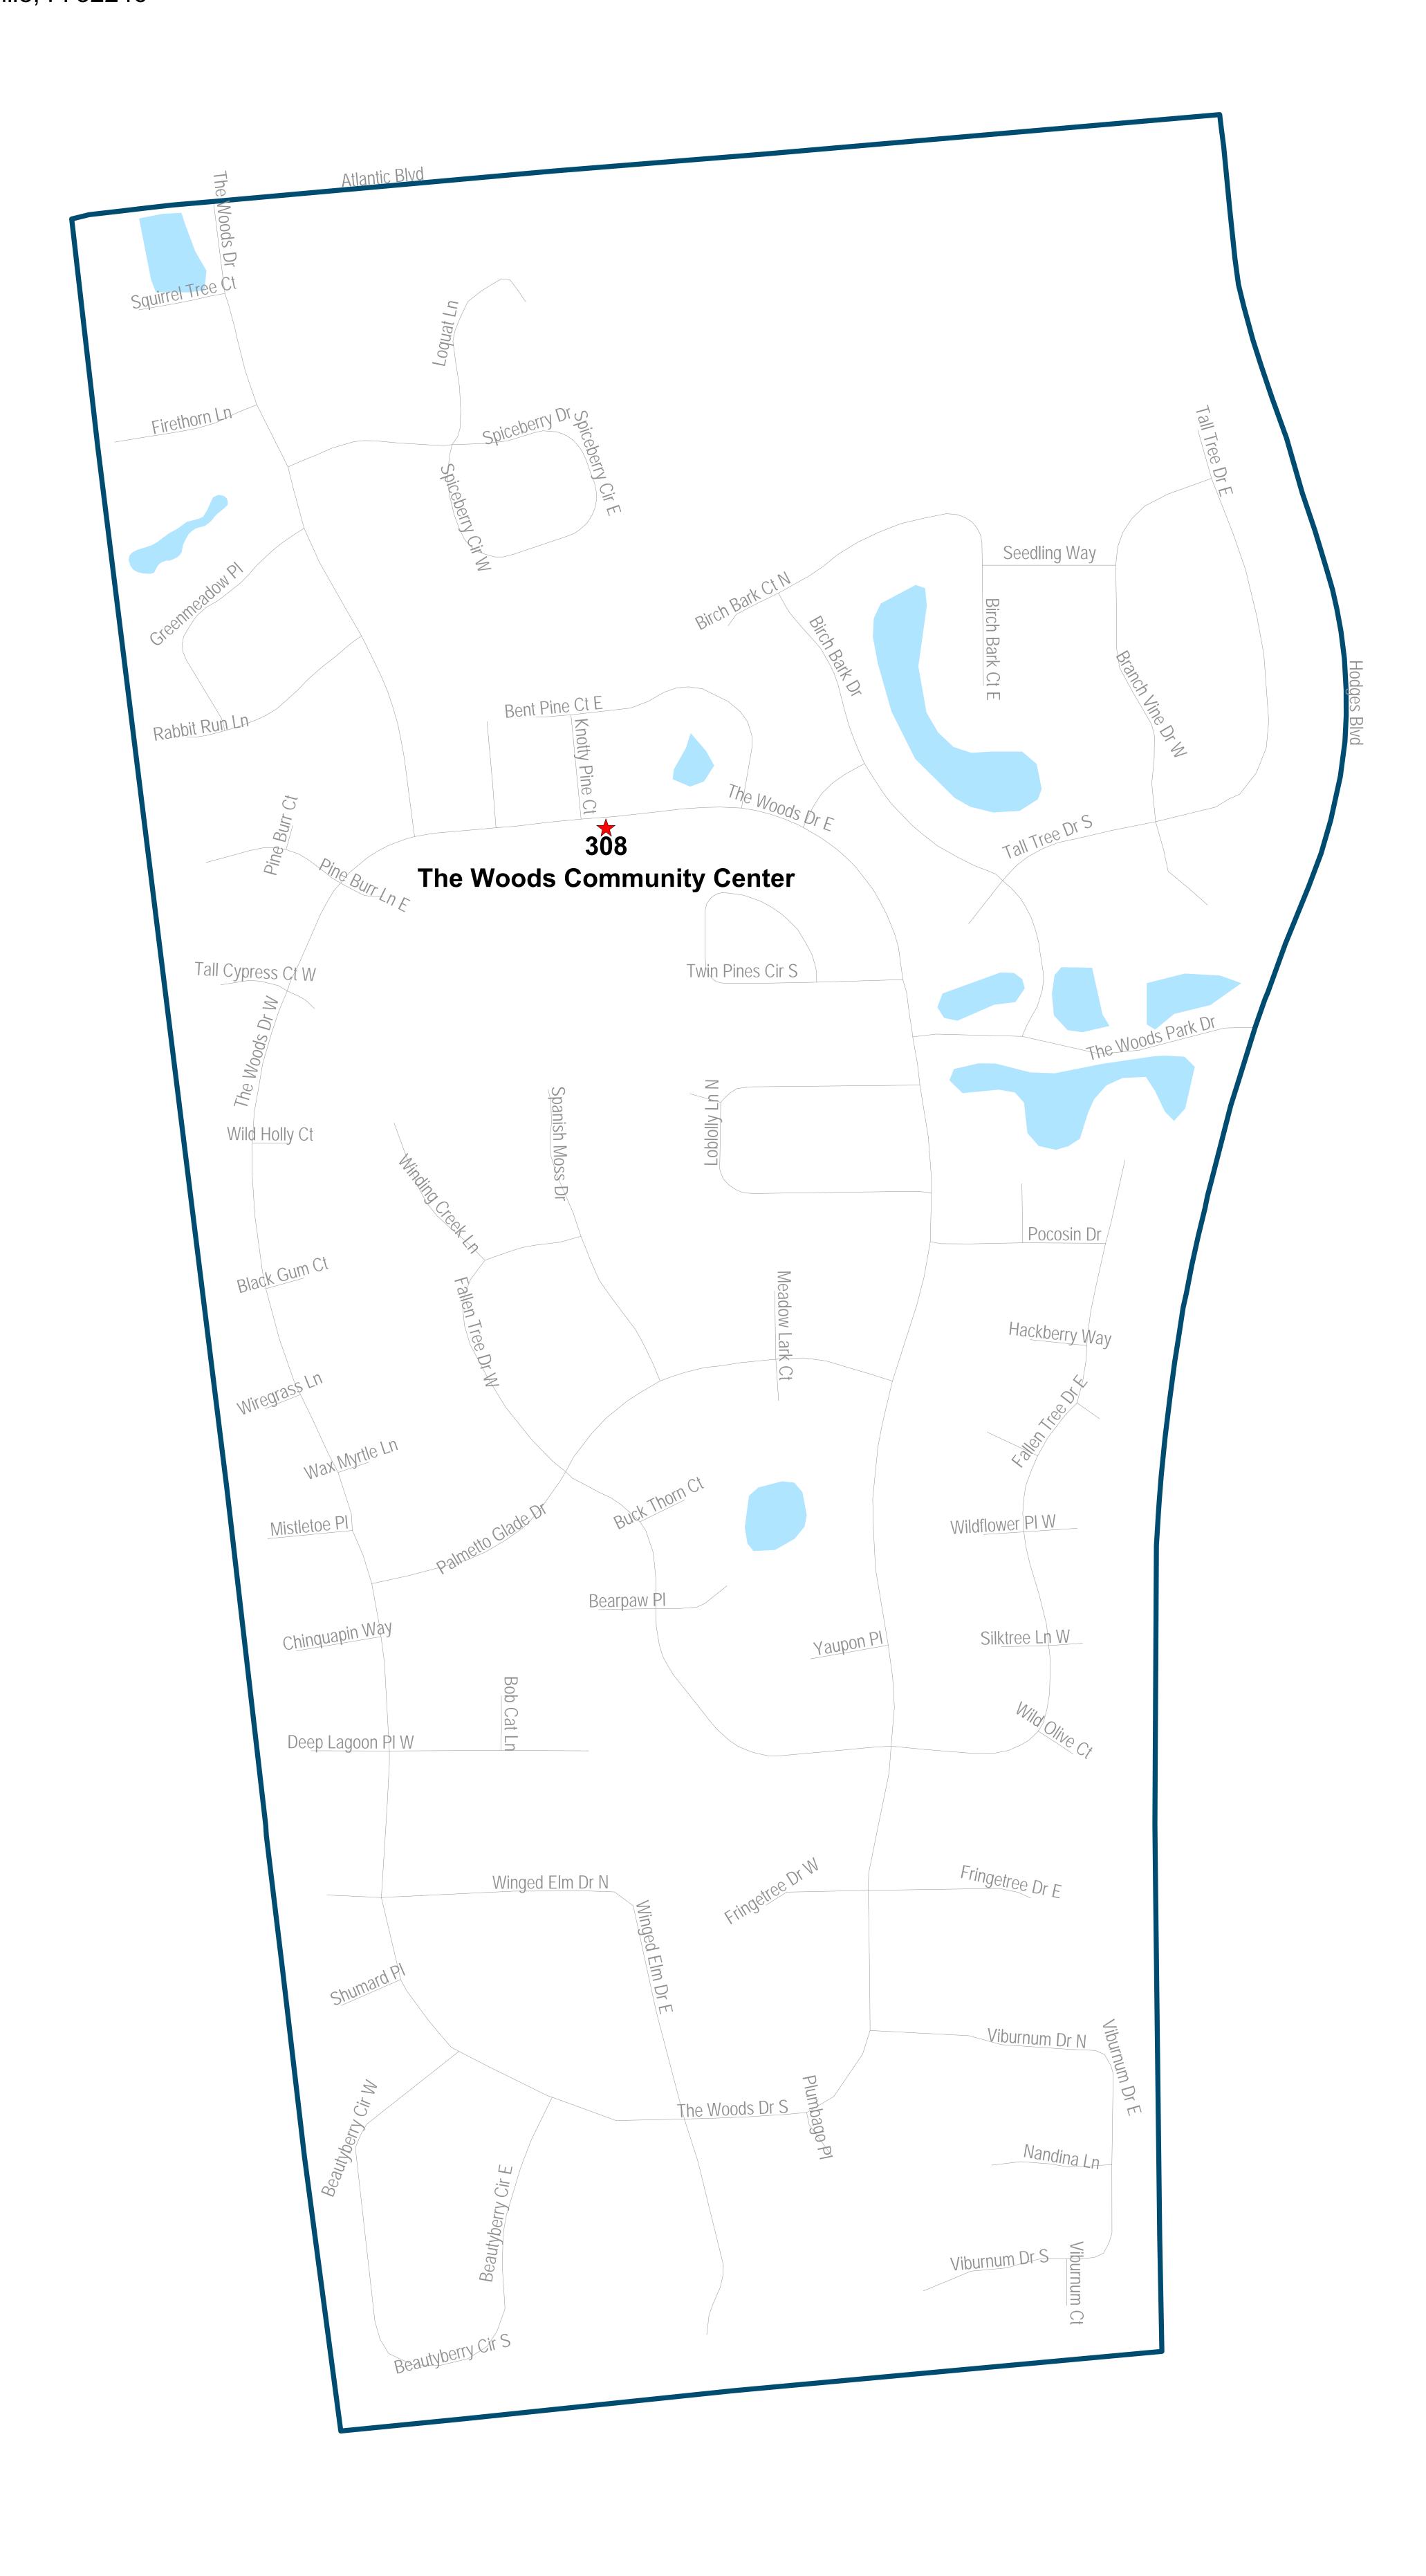

## Duval County Supervisor of Elections Precinct 308 The Woods Community Center

2130 The Woods Dr E Jacksonville, FI 32246