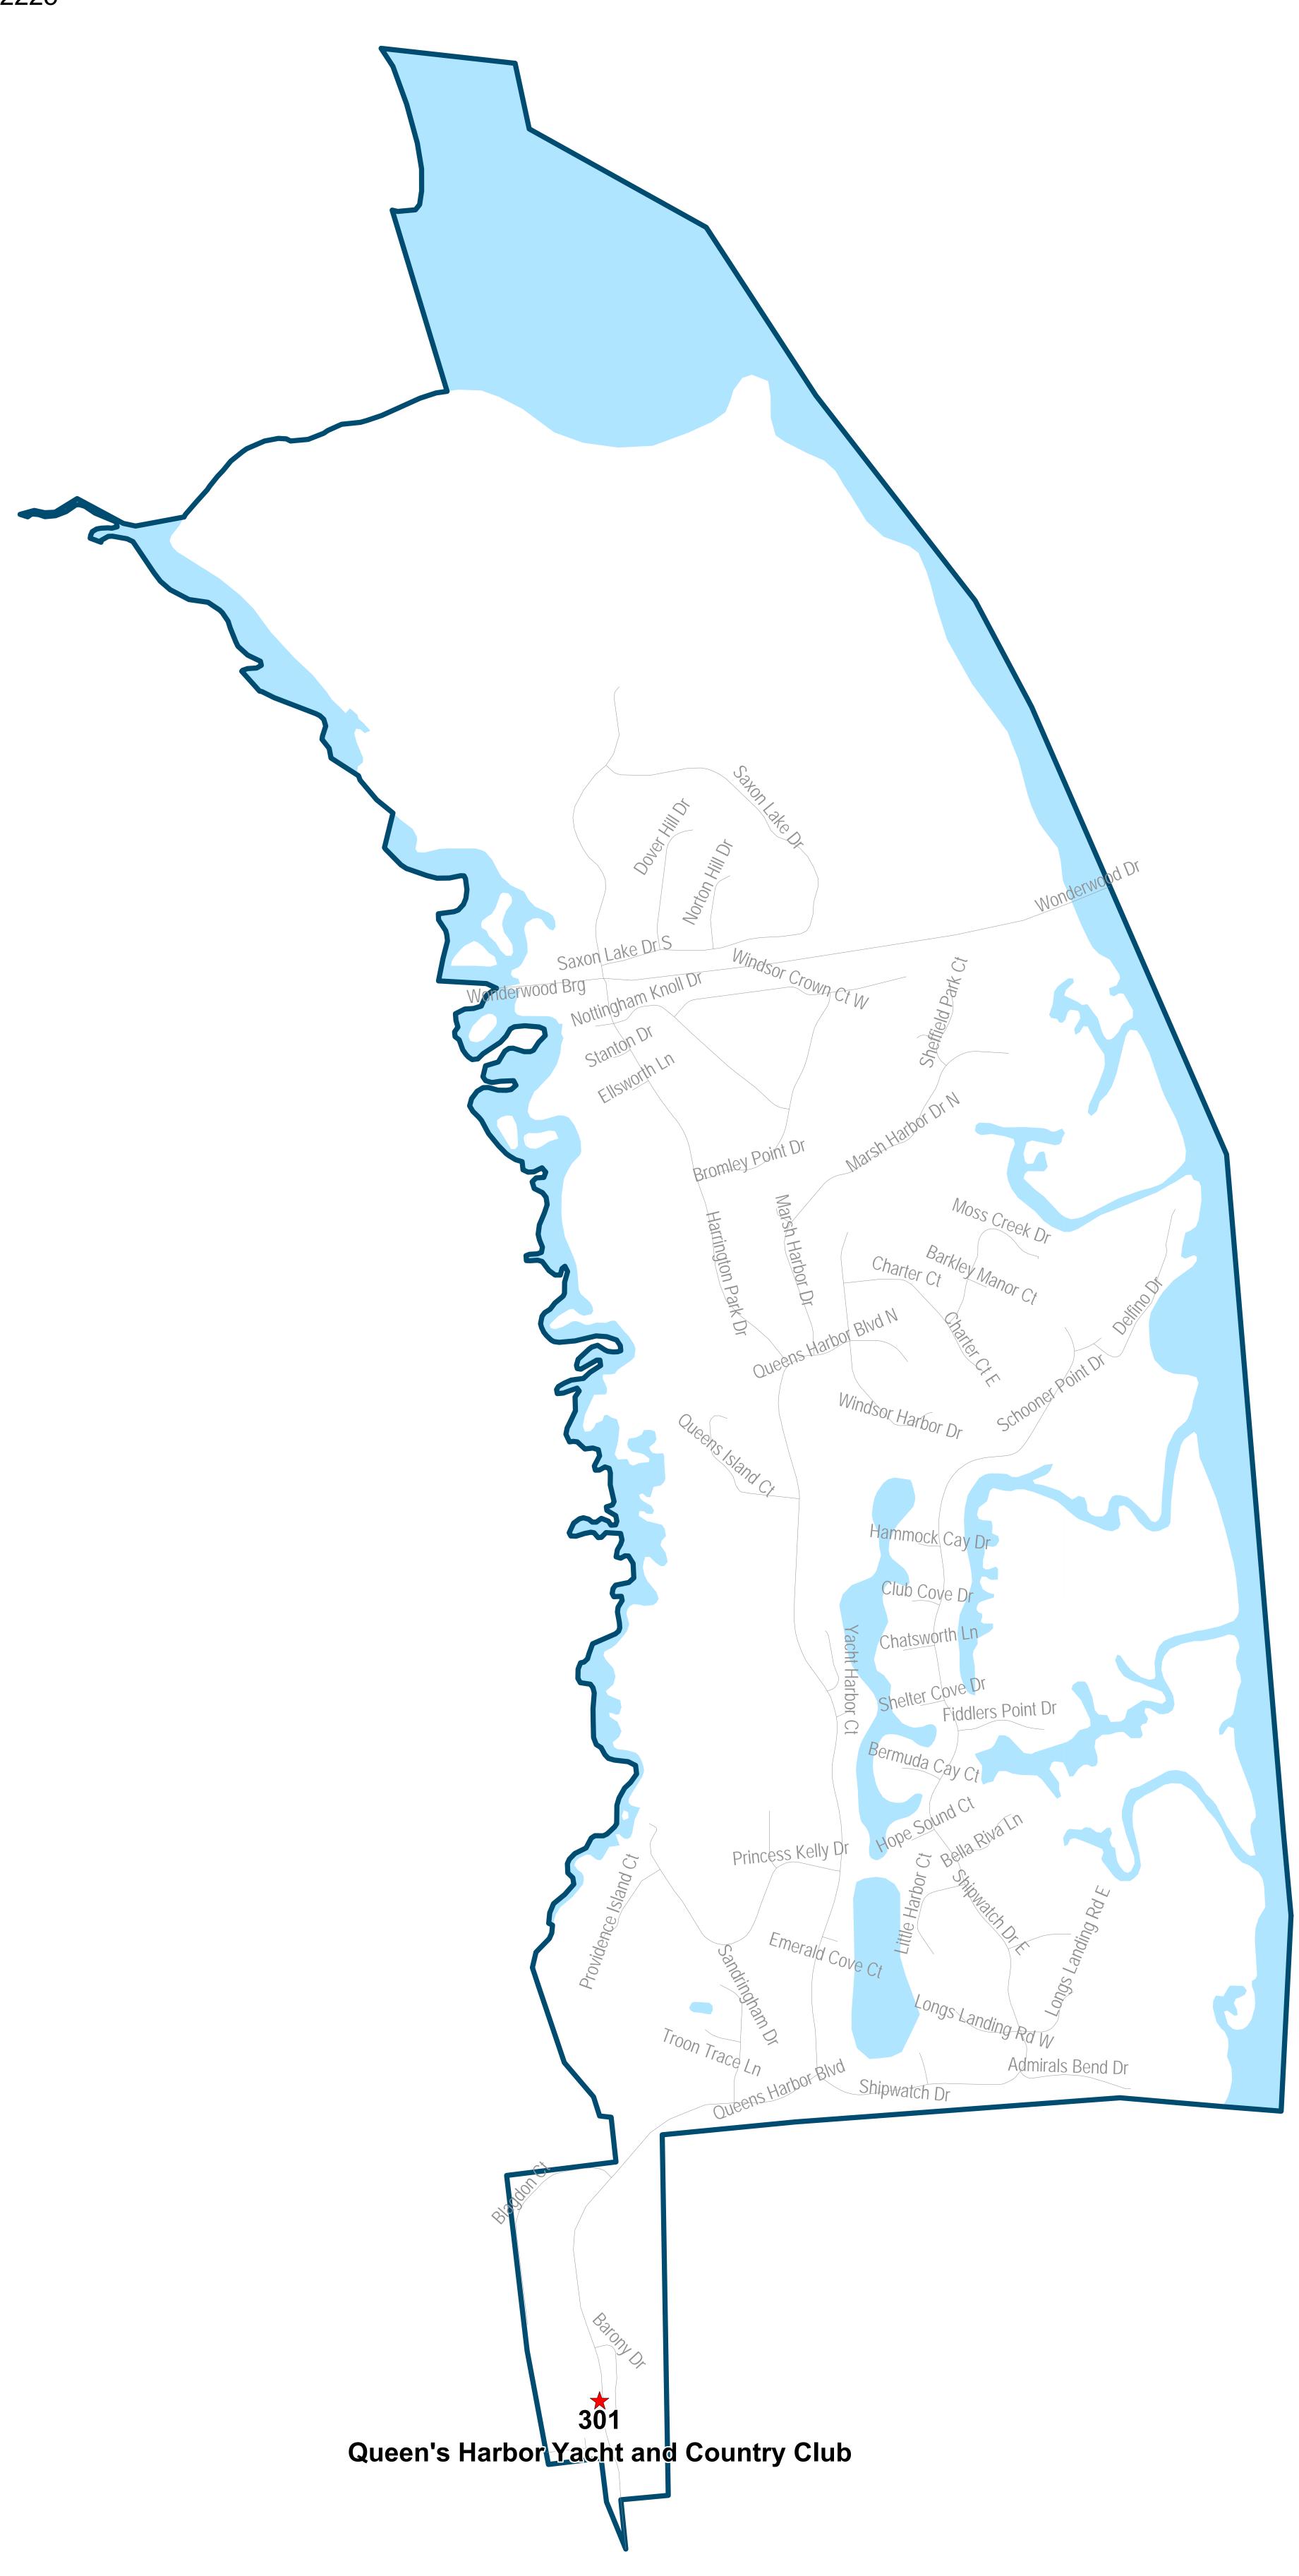

#### Duval County Supervisor of Elections Precinct 301

Queen's Harbor Yacht and Country Club 238 Queens Harbor Blvd Jacksonville, FI 32225