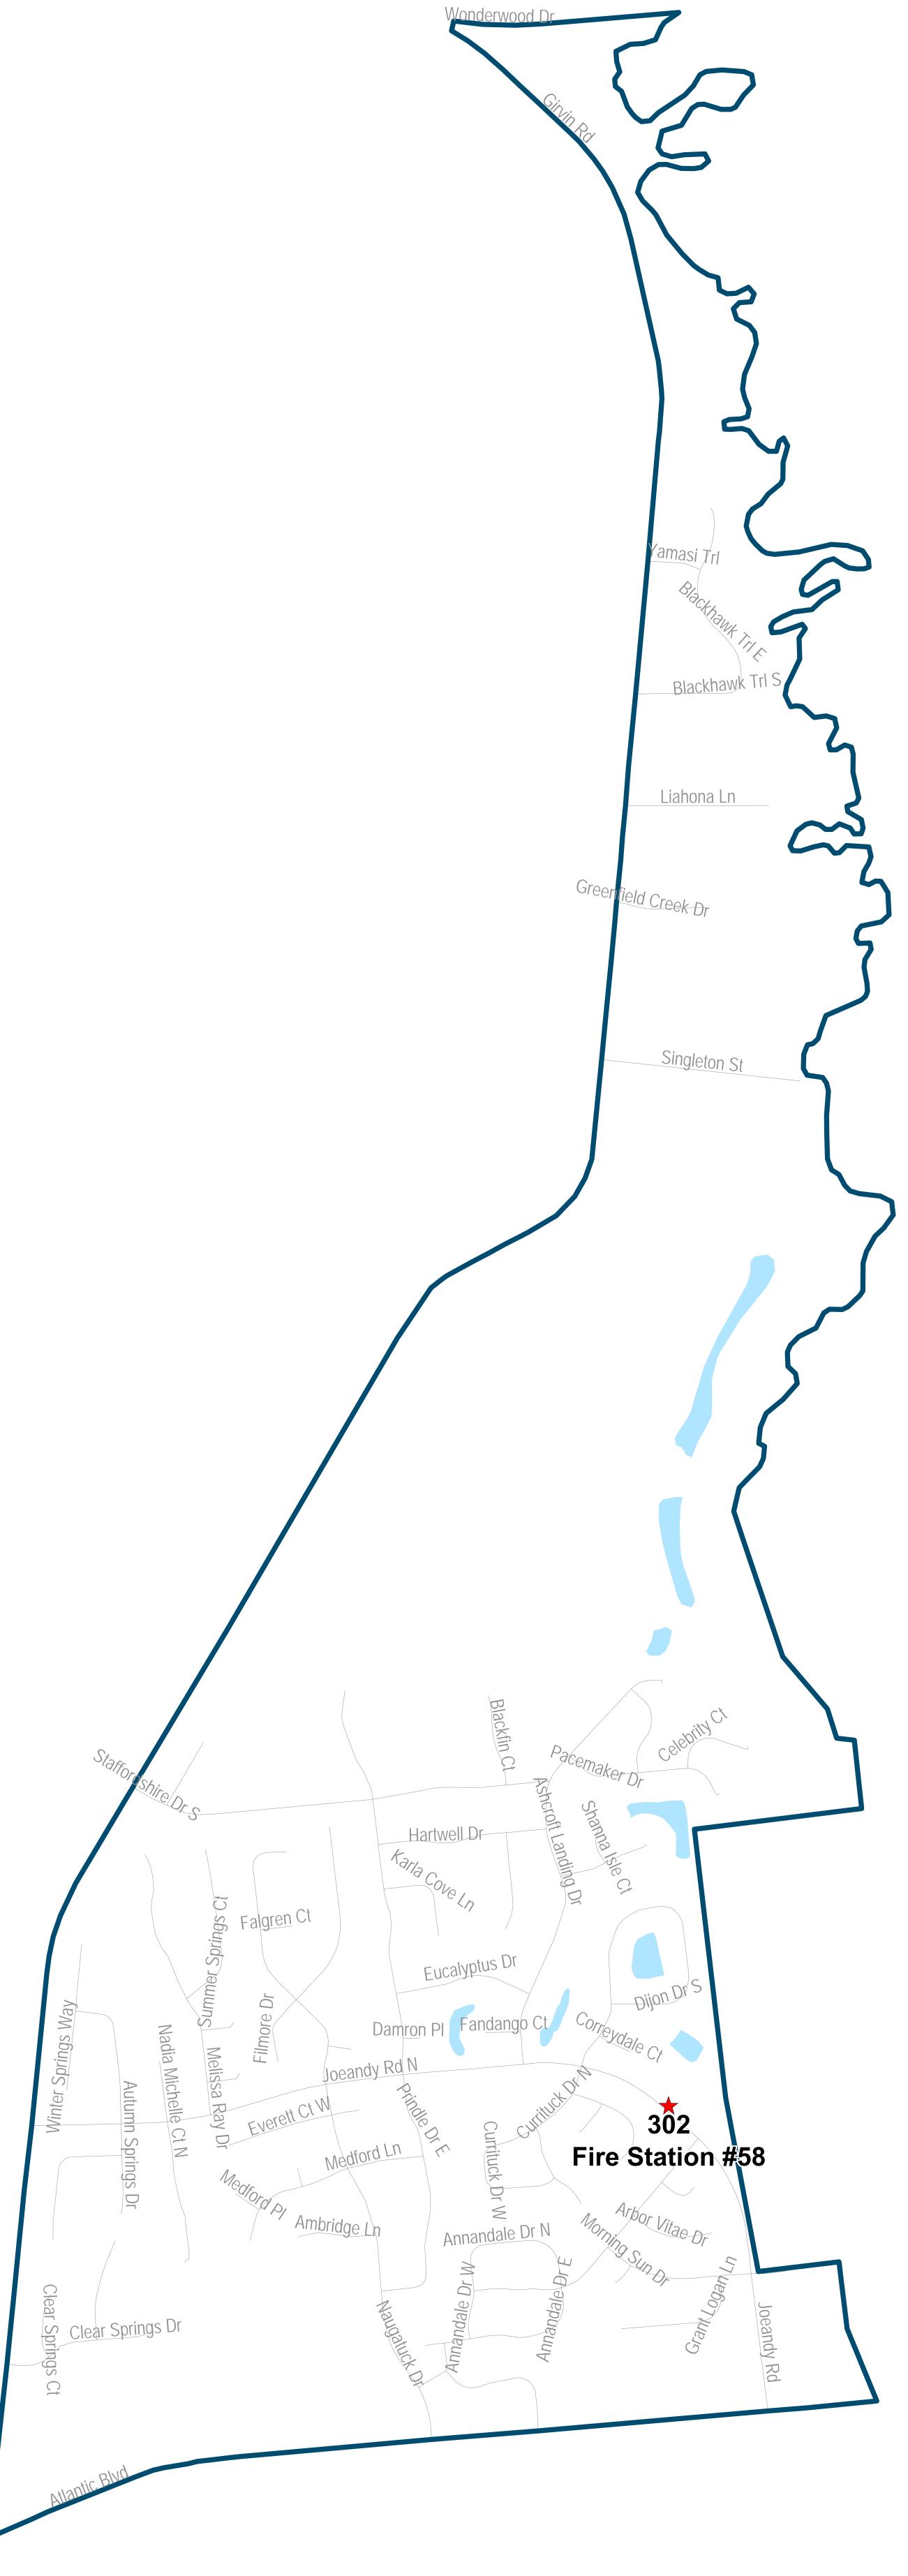

### Duval County Supervisor of Elections Precinct 302

W

Fire Station #58 251 Joeandy Rd Jacksonville, FI 32225

Duval County Supervisor of Elections Precinct 303

Coastal Baptist Church

W

Coastal Baptist Church 750 Girvin Rd Jacksonville, Fl 32225