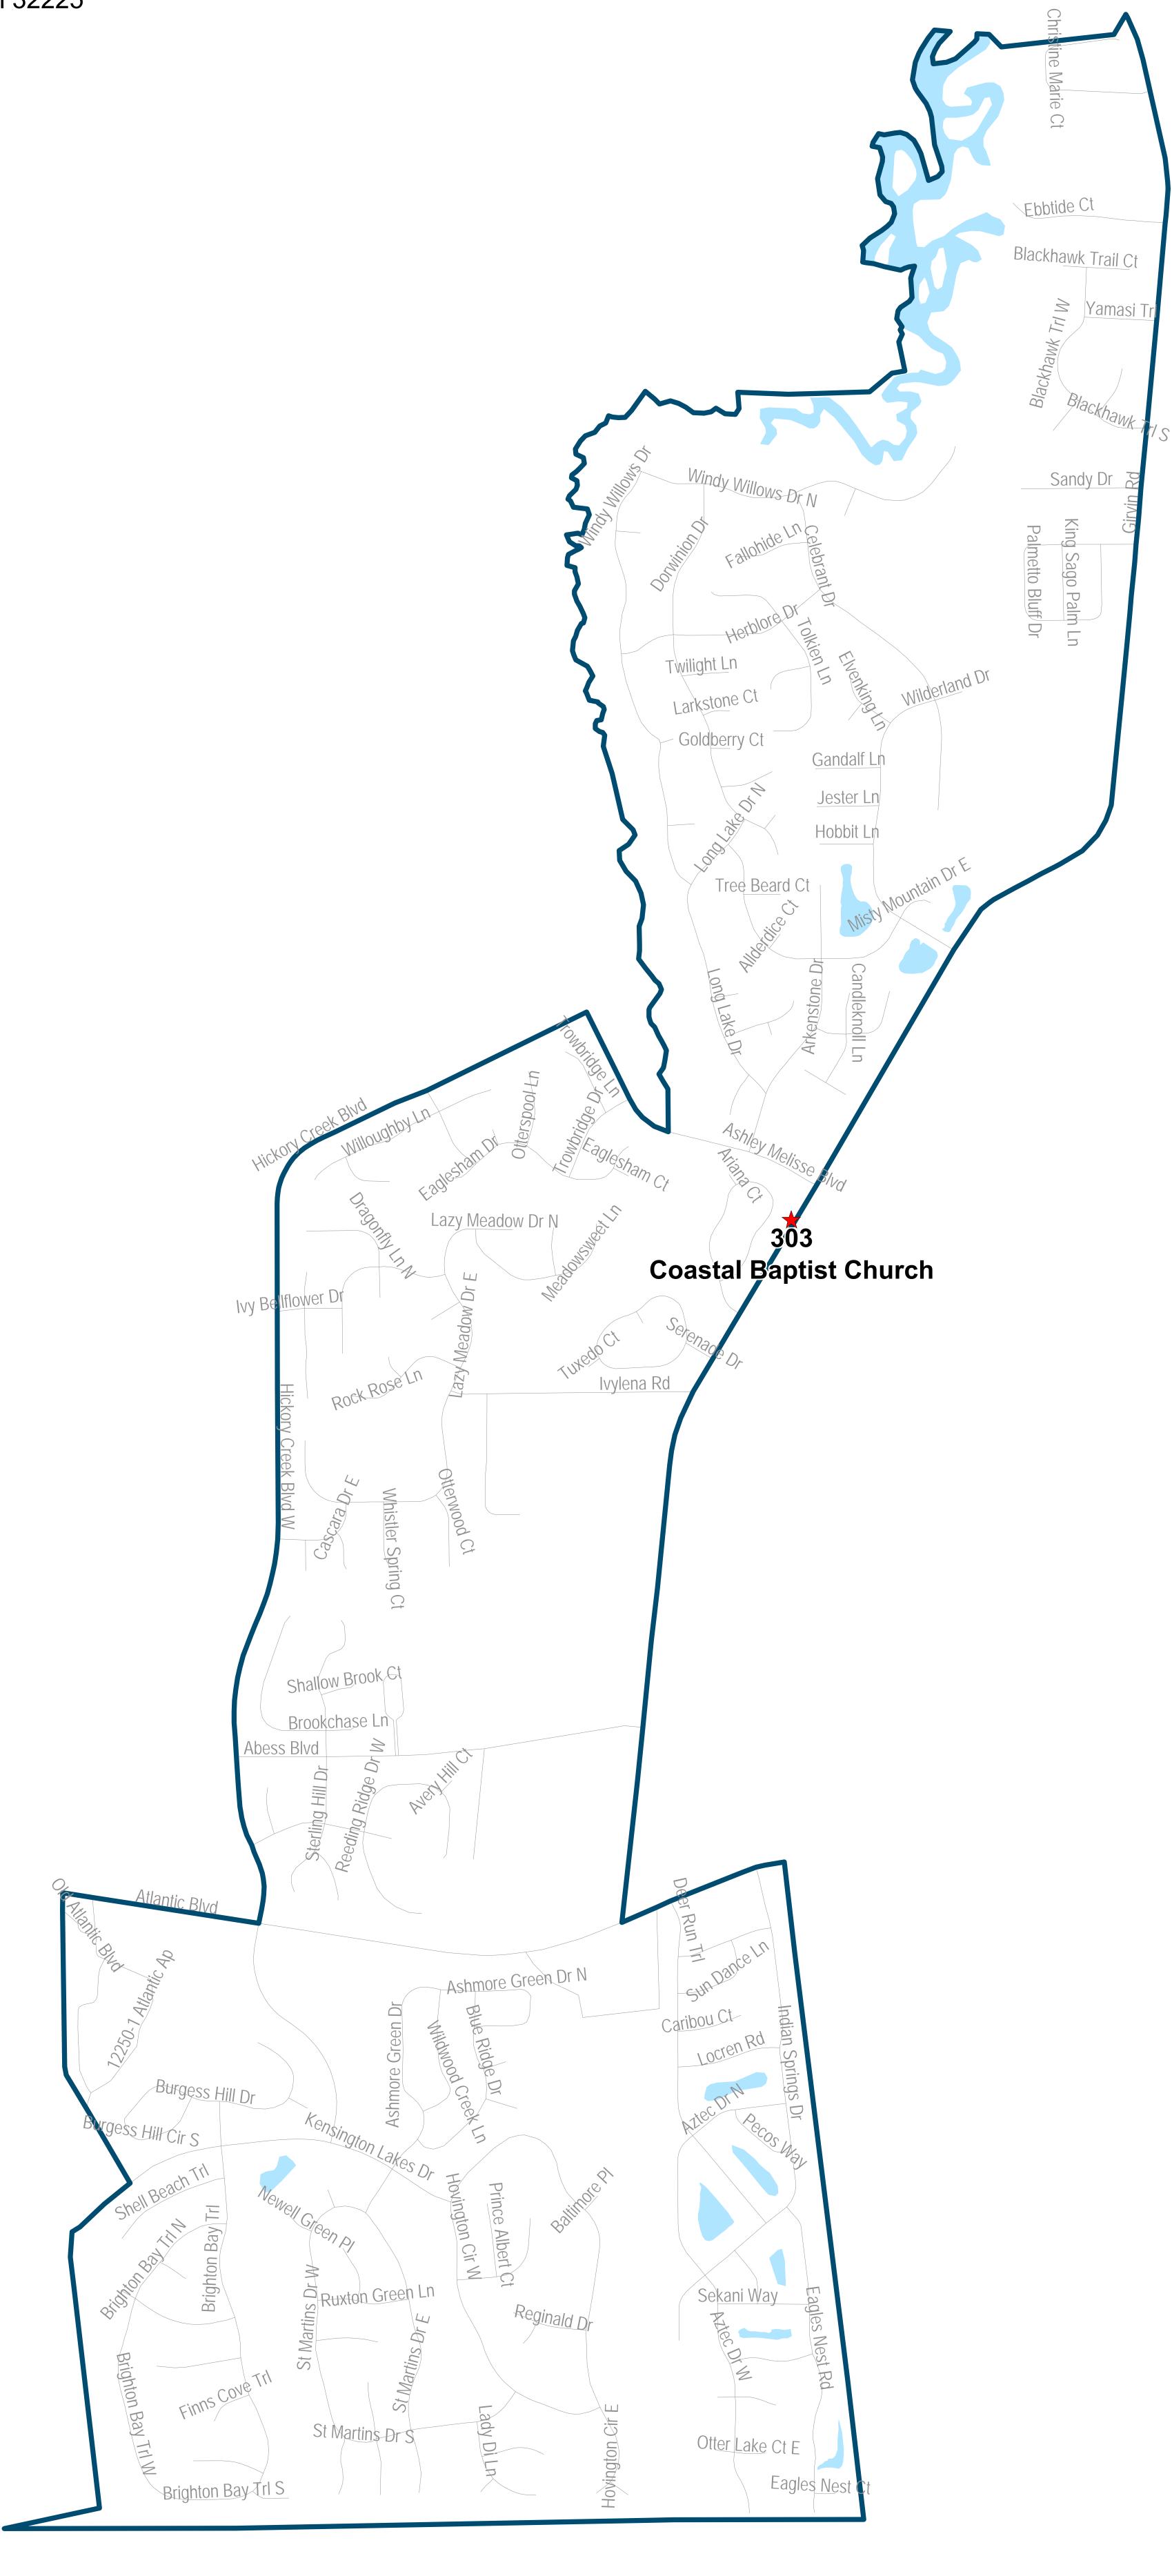

### Duval County Supervisor of Elections Precinct 302

W

Fire Station #58 251 Joeandy Rd Jacksonville, FI 32225

Duval County Supervisor of Elections Precinct 303

Coastal Baptist Church

W

Coastal Baptist Church 750 Girvin Rd Jacksonville, Fl 32225